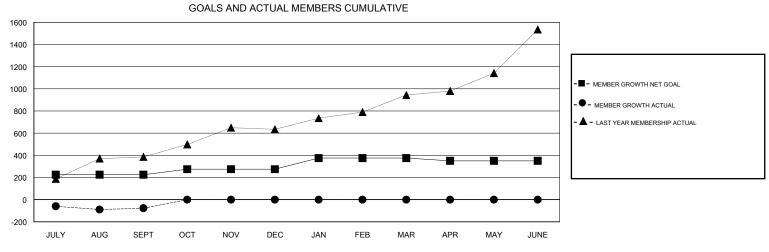

## N S SANKAR **LOCATION INDIA GMT CA** Clubs Members RESULTS FOR 2017-2018 RESULTS FOR 2017-2018 NEW CLUB GOAL NEW CLUBS DROPPED CLUBS MEMBER GROWTH NET MEMBER GROWTH DROPPED QUARTER QUARTER GOAL ACTUAL MEMBERS ACTUAL (including transfers) 3 0 225 80 157 JULY/AUG/SEPT JULY/AUG/SEPT 2 0 50 0 0 OCT/NOV/DEC OCT/NOV/DEC 2 0 0 100 0 0 JAN/FEB/MAR JAN/FEB/MAR 1 0 0 -25 0 0 APR/MAY/JUNE APR/MAY/JUNE